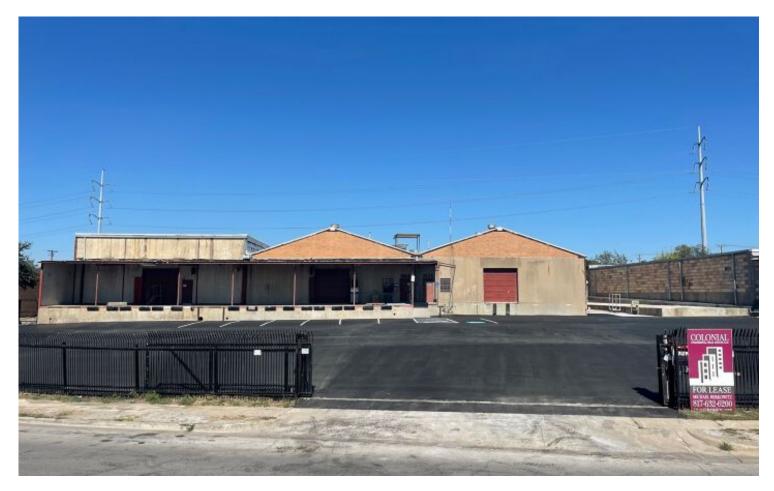

# Vickery Warehouse

Industrial | 3 spaces available | 4,487 sq. ft. - 5,000 sq. ft.

## **Building Details**

| Property Type          | Industrial          |
|------------------------|---------------------|
| Subtype                | Warehouse           |
| Tenancy                | Multiple            |
| Total Building SQFT    | 14,487              |
| Minimum Divisible SQFT | 4,487               |
| Max Contiguous SQFT    | 5,000               |
| Vacant SQFT            | 14,487              |
| Lot Size (acres)       | 1.15                |
| Year Built             | 1955                |
| Year Renovated         | 2018                |
| Ceiling Height         | 12' - 18'           |
| Loading Docks          | 3                   |
| Dock High Doors        | 3                   |
| Total Parking Spaces   | 20                  |
| Drive Ins              | 8                   |
| Power                  | Volts: 220 Phase: 3 |
| Zoning                 | J Light Industrial  |
| County                 | Tarrant County      |
|                        |                     |

#### **Building Description**

Warehouse property offering many beneficial features such as a fenced yard, dock high and grade level loading doors, three sections of 5,000 SF each, professional offices, outside storage, overhead cranes, and insulated hvac warehouse area. Property consists of three 5,000 SF bays totaling 15,000 SF. Space may be subdivided. Local ownership and management. This property is also available for sale for \$1,200,000.00.

### **Building Highlights**

- Fenced Yard
- Professional O ces and 5,000 Sf of HVAC warehouse
- From 5,000 to 15,000 SF available
- Covered Dock Area
- Outside Storage Area